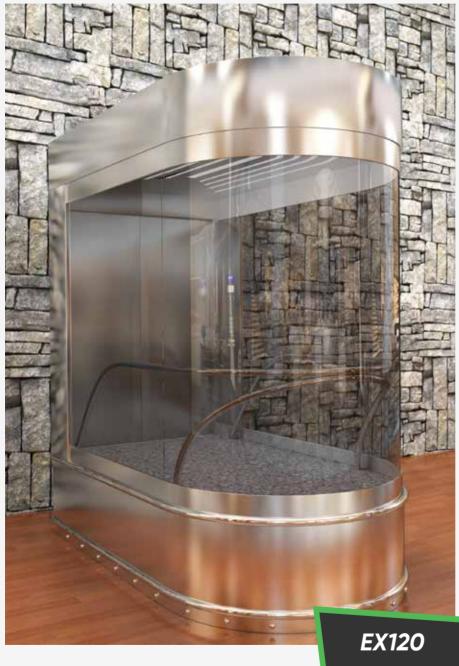

Accessory

Stainless Steel

Handrail

Double Handrail Stainless Steel

Mirror

Coating
Panoramic Laminated Glass 8mm
Ceiling

Stainless Steel Laser Cut

Floor

Natural Granite

Accessory

Stainless Steel

Railing

Twisted Special Handrail

Coating
Panoramic Laminated Glass 8mm
Ceiling
Stainless Steel Laser Cut
Floor
Natural Granite

Accessory

Stainless Steel