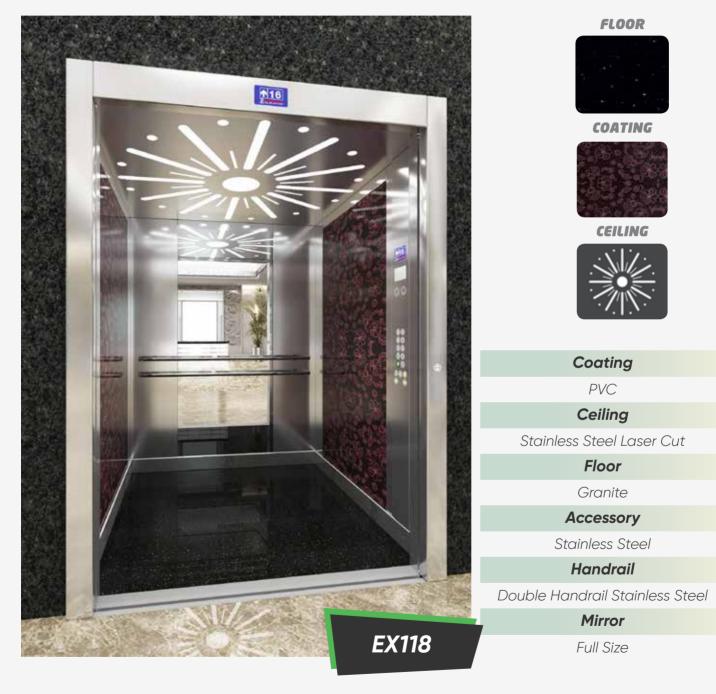

CEILING

Coating

PVC

Ceiling

Stainless Steel Laser Cut

Floor

Natural Granite

Accessory

Stainless Steel

Handrail

Double Handrail Row Stainless Steel

Mirror

FLOOR COATING COATING CEILING CEILING CEILING PVC Ceiling

Stainless Steel Laser Cut

Floor

Natural Granite

Accessory

Stainless Steel

Handrail

Double Handrail Stainless Steel

Mirror

Coating
Panoramic Laminated Glass 8mm
Ceiling

Stainless Steel Laser Cut

Floor