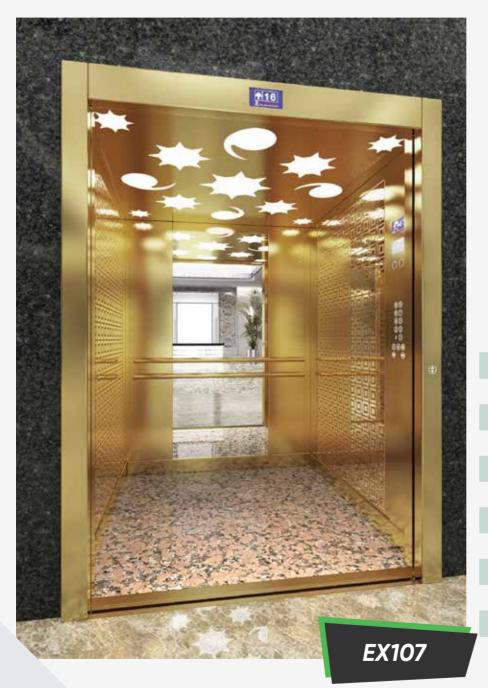

FLOOR

Coating
Decorative Gold Stainless
Ceiling
Gold Stainless Steel Laser Cut
Floor
Natural Granite
Accessory

Gold Stainless Steel

Handrail

Double Handrail Stainless Steel

Mirror

FLOOR FLOOR COATING COATING CEILING