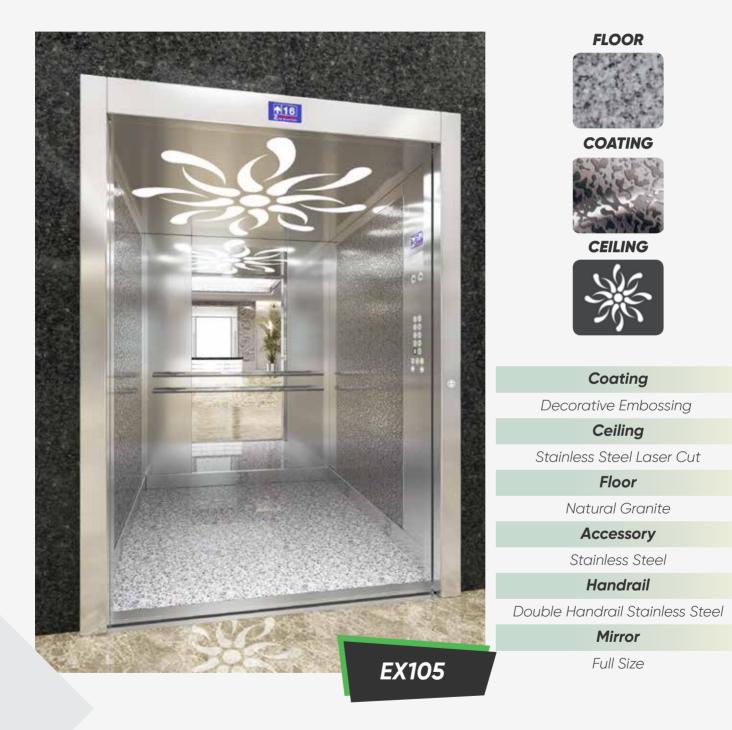

FLOOR

Coating

Decorative Embossing

Ceiling

Stainless Steel Laser Cut

Floor

Natural Granite

Accessory

Stainless Steel

Handrail

Double Handrail Stainless Steel

Mirror

FLOOR COATING

Coating

Decorative Embossing

Ceiling