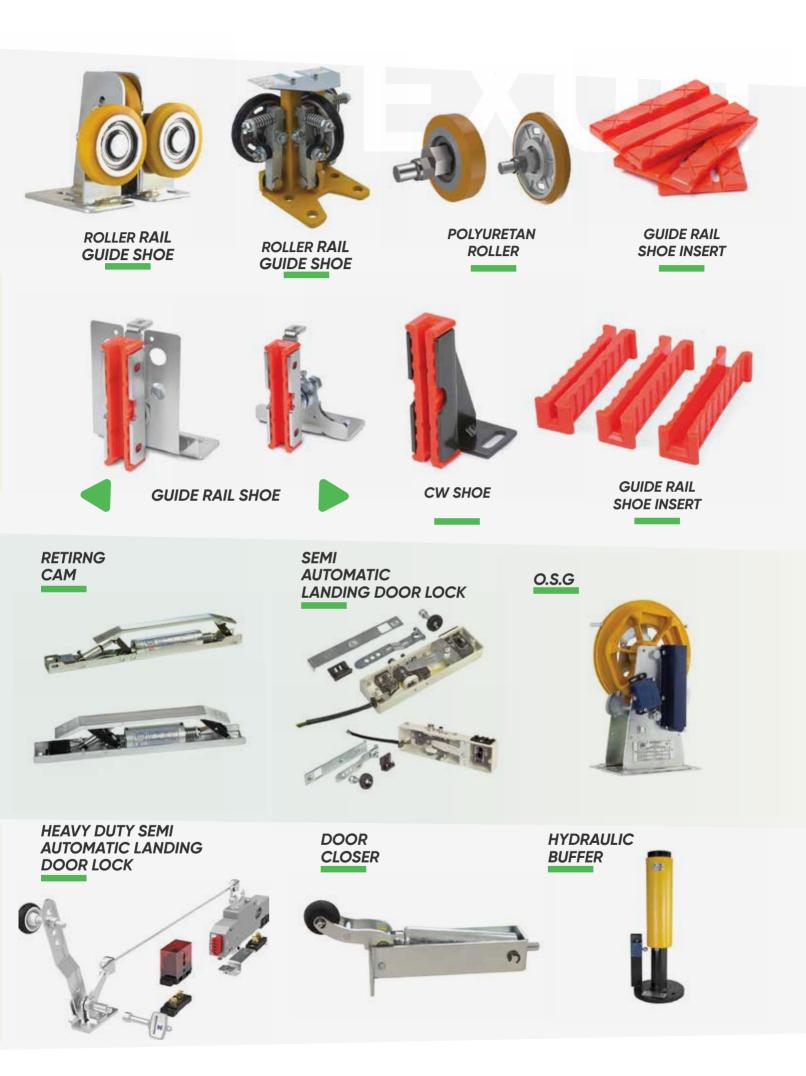

ng
Panoramic Laminated Glass 8mm
Ceiling
Stainless Steel Laser Cut
Floor
Natural Granite

Accessory

Stainless Steel

Railing

Double Special Handrail Stainless Steel











Double Row Protection Fence Evacuation Lid and Stairs







#### **Floor Coating**



### **Ceiling Models**























GLASS PANEL FOLDING CAR SAFETY DOOR





3 PANEL TELESCOPIC LANDING DOOR













2 PANEL TELESCOPIC CAR OPERATOR

4 PANEL CENTRAL OPENING CAR OPERATOR

2 PANEL CENTRAL OPENING CAR OPERATOR



6 PANEL CENTRAL OPENING LANDING DOOR



FRAMELES GLASS DOOR



FRAMED GLASS DOOR

























































GEARBOX























ROPE













**ROPE ATTACHMENT** 

EX246

SAFETY GEAR

EX248

EX247

EX249



**LIGHT CURTAIN** 



**OVER LOAD**