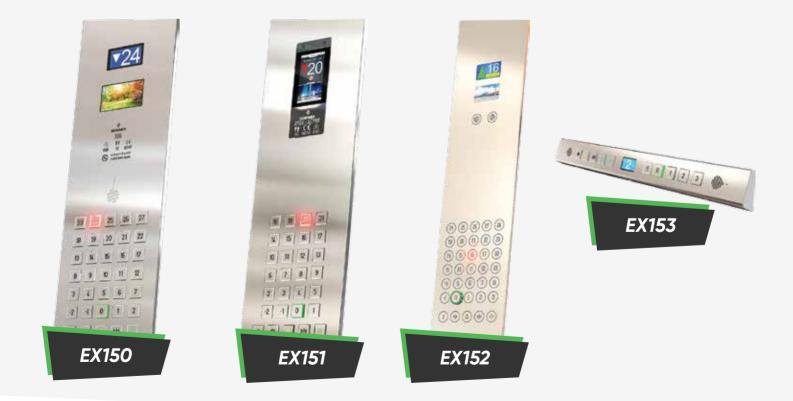

Coating
Panoramic Laminated Glass 8mm
Ceiling

Stainless Steel Laser Cut

Floor

Natural Granite

Accessory

Stainless Steel

Railing

Twisted Special Handrail







Coating
Panoramic Laminated Glass 8mm
Ceiling
Stainless Steel Laser Cut
Floor
Natural Granite

Accessory

Stainless Steel

Railing

Double Special Handrail Stainless Steel











Double Row Protection Fence Evacuation Lid and Stairs







#### **Floor Coating**



### **Ceiling Models**























GLASS PANEL FOLDING CAR SAFETY DOOR





3 PANEL TELESCOPIC LANDING DOOR













2 PANEL TELESCOPIC CAR OPERATOR

4 PANEL CENTRAL OPENING CAR OPERATOR

2 PANEL CENTRAL OPENING CAR OPERATOR



6 PANEL CENTRAL OPENING LANDING DOOR



FRAMELES GLASS DOOR



FRAMED GLASS DOOR

























































GEARBOX























ROPE













**ROPE ATTACHMENT** 

EX246

SAFETY GEAR

EX248

EX247

EX249



**LIGHT CURTAIN** 



**OVER LOAD**