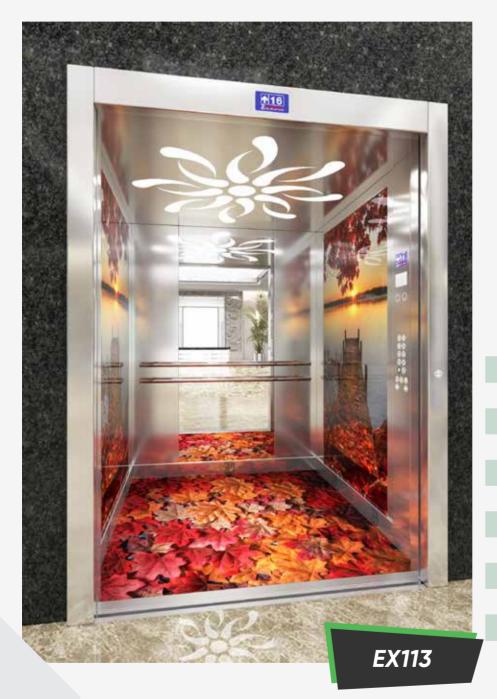

Coating

Decorative Stainless Steel

Ceiling

Stainless Steel Laser Cut

Floor

Natural Granite

Accessory

Stainless Steel

Handrail

Double Handrail Stainless Steel

Mirror

COATING CEILING Coating Decorative Stainless Steel Ceiling Stainless Steel Laser Cut Floor Granite Accessory Stainless Steel Handrail Double Handrail Stainless Mirror Full Size