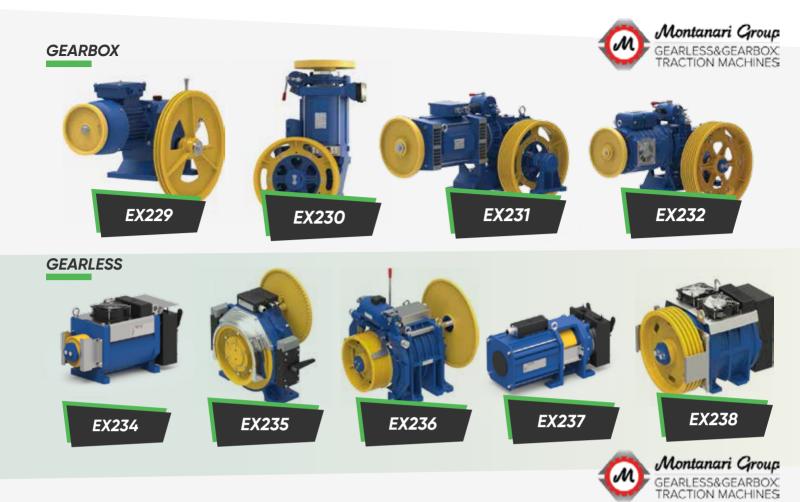

Stainless Steel Laser Cut

Floor

Natural Granite

Accessory

Stainless Steel

Railing

Twisted Special Handrail







Coating
Panoramic Laminated Glass 8mm
Ceiling
Stainless Steel Laser Cut
Floor
Natural Granite

Accessory

Stainless Steel

Railing

Double Special Handrail Stainless Steel











Double Row Protection Fence Evacuation Lid and Stairs







#### **Floor Coating**



### **Ceiling Models**























GLASS PANEL FOLDING CAR SAFETY DOOR





3 PANEL TELESCOPIC LANDING DOOR













2 PANEL TELESCOPIC CAR OPERATOR

4 PANEL CENTRAL OPENING CAR OPERATOR

2 PANEL CENTRAL OPENING CAR OPERATOR



6 PANEL CENTRAL OPENING LANDING DOOR



FRAMELES GLASS DOOR



FRAMED GLASS DOOR

























































GEARBOX























ROPE













**ROPE ATTACHMENT** 

EX246

SAFETY GEAR

EX248

EX247

EX249



**LIGHT CURTAIN** 



**OVER LOAD**