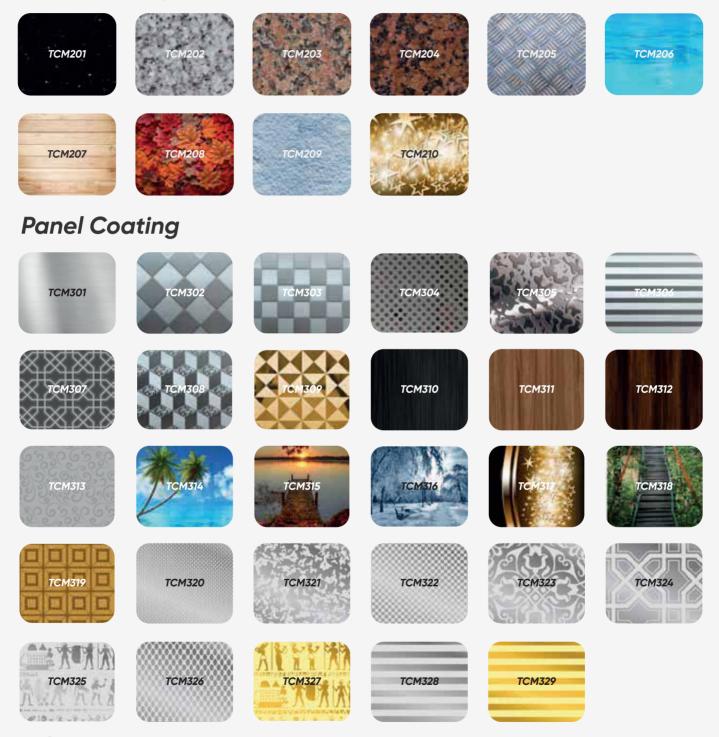

oating

PVC

Ceiling

Stainless Steel Laser Cut

Floor

Natural Granite

Accessory

Stainless Steel

Handrail

Double Handrail Row Stainless Steel

Mirror







FLOOR COATING COATING CEILING CEILING CEILING PVC Ceiling

Stainless Steel Laser Cut

Floor

Natural Granite

Accessory

Stainless Steel

Handrail

Double Handrail Stainless Steel

Mirror















Coating
Panoramic Laminated Glass 8mm
Ceiling

Stainless Steel Laser Cut

Floor

Natural Granite

Accessory

Stainless Steel

Railing

Twisted Special Handrail







Coating
Panoramic Laminated Glass 8mm
Ceiling
Stainless Steel Laser Cut
Floor
Natural Granite

Accessory

Stainless Steel

Railing

Double Special Handrail Stainless Steel











Double Row Protection Fence Evacuation Lid and Stairs







#### **Floor Coating**



### **Ceiling Models**























GLASS PANEL FOLDING CAR SAFETY DOOR





3 PANEL TELESCOPIC LANDING DOOR













2 PANEL TELESCOPIC CAR OPERATOR

4 PANEL CENTRAL OPENING CAR OPERATOR

2 PANEL CENTRAL OPENING CAR OPERATOR



6 PANEL CENTRAL OPENING LANDING DOOR



FRAMELES GLASS DOOR



FRAMED GLASS DOOR

























































GEARBOX























ROPE













**ROPE ATTACHMENT** 

EX246

SAFETY GEAR

EX248

EX247

EX249



**LIGHT CURTAIN** 



**OVER LOAD**