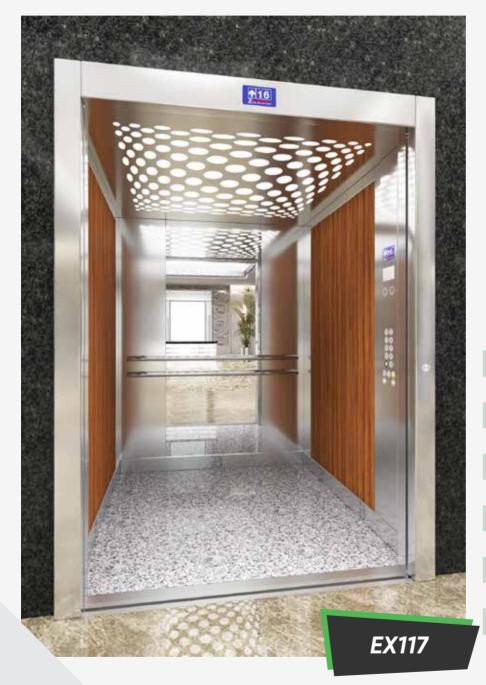

CEILING

Coating

PVC

Ceiling

Stainless Steel Laser Cut

Floor

Natural Granite

Accessory

Stainless Steel

Handrail

Double Handrail Row Stainless Steel

Mirror

FLOOR COATING COATING CEILING CEILING CEILING PVC Ceiling

Stainless Steel Laser Cut

Floor

Natural Granite