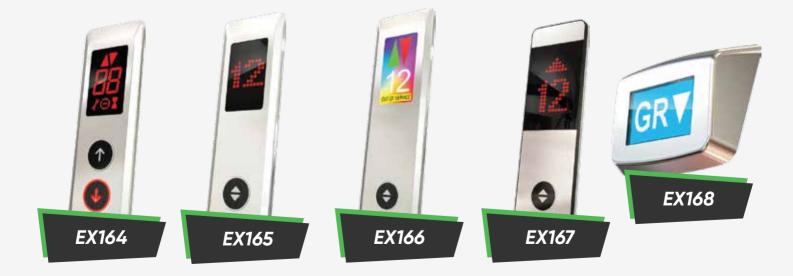

ing
Panoramic Laminated Glass 8mm
Ceiling

Stainless Steel Laser Cut

Floor

Natural Granite

Accessory

Stainless Steel

Railing

Twisted Special Handrail







Coating
Panoramic Laminated Glass 8mm
Ceiling
Stainless Steel Laser Cut
Floor
Natural Granite

Accessory

Stainless Steel

Railing

Double Special Handrail Stainless Steel











Double Row Protection Fence Evacuation Lid and Stairs







#### **Floor Coating**



### **Ceiling Models**























GLASS PANEL FOLDING CAR SAFETY DOOR





3 PANEL TELESCOPIC LANDING DOOR













2 PANEL TELESCOPIC CAR OPERATOR

4 PANEL CENTRAL OPENING CAR OPERATOR

2 PANEL CENTRAL OPENING CAR OPERATOR



6 PANEL CENTRAL OPENING LANDING DOOR



FRAMELES GLASS DOOR



FRAMED GLASS DOOR

























































GEARBOX























ROPE













**ROPE ATTACHMENT** 

EX246

SAFETY GEAR

EX248

EX247

EX249



**LIGHT CURTAIN** 



**OVER LOAD**