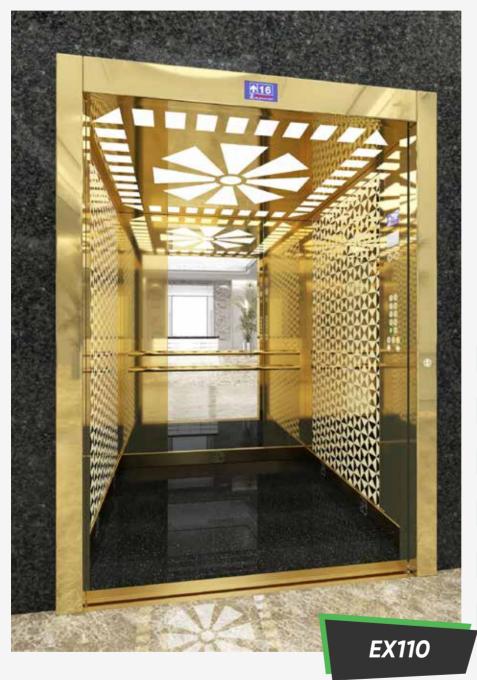

FLOOR

Coating
Decorative Gold Stainless
Ceiling
Gold Stainless Steel Laser Cut
Floor
Natural Granite
Accessory

Gold Stainless Steel

Handrail

Double Handrail Stainless Steel

Mirror

FLOOR FLOOR COATING COATING CEILING