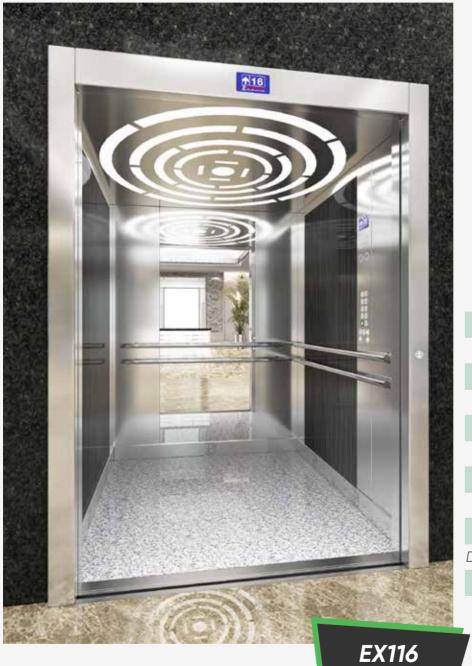

Coating

Decorative Stainless Steel

Ceiling

Stainless Steel Laser Cut

Floor

Natural Granite

Accessory

Stainless Steel

Handrail

Double Handrail Stainless Steel

Mirror

COATING CEILING Coating Decorative Stainless Steel Ceiling Stainless Steel Laser Cut Floor Granite Accessory Stainless Steel Handrail Double Handrail Stainless Mirror Full Size