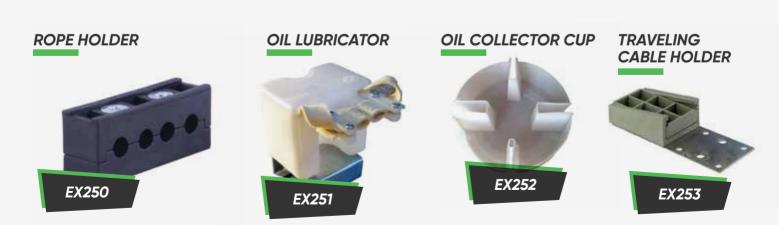

FRAMELES GLASS DOOR

FRAMED GLASS DOOR

GEARBOX

ROPE

**ROPE ATTACHMENT** 

EX246

SAFETY GEAR

EX248

EX247

EX249

**LIGHT CURTAIN** 

**OVER LOAD** 