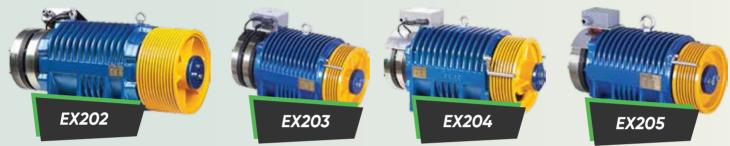

FRAMELES GLASS DOOR

FRAMED GLASS DOOR

GEARBOX

ROPE

**ROPE ATTACHMENT** 

EX246

SAFETY GEAR

EX248