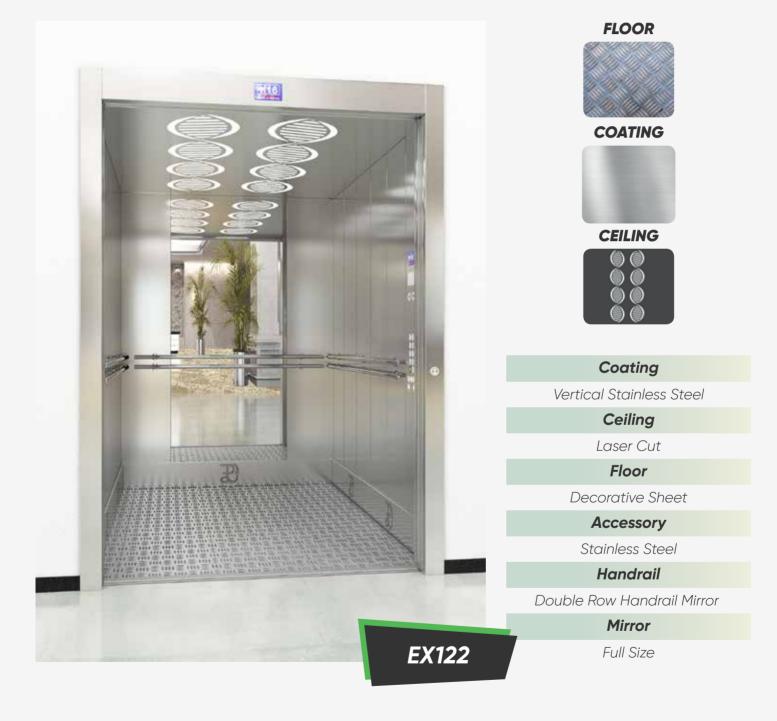

Coating

Decorative Stainless Steel

Ceiling

Stainless Steel Laser Cut

Floor

Natural Granite

Accessory

Stainless Steel

Handrail

Double Handrail Stainless Steel

Mirror

COATING CEILING Coating Decorative Stainless Steel Ceiling Stainless Steel Laser Cut Floor Granite Accessory Stainless Steel Handrail Double Handrail Stainless Mirror Full Size