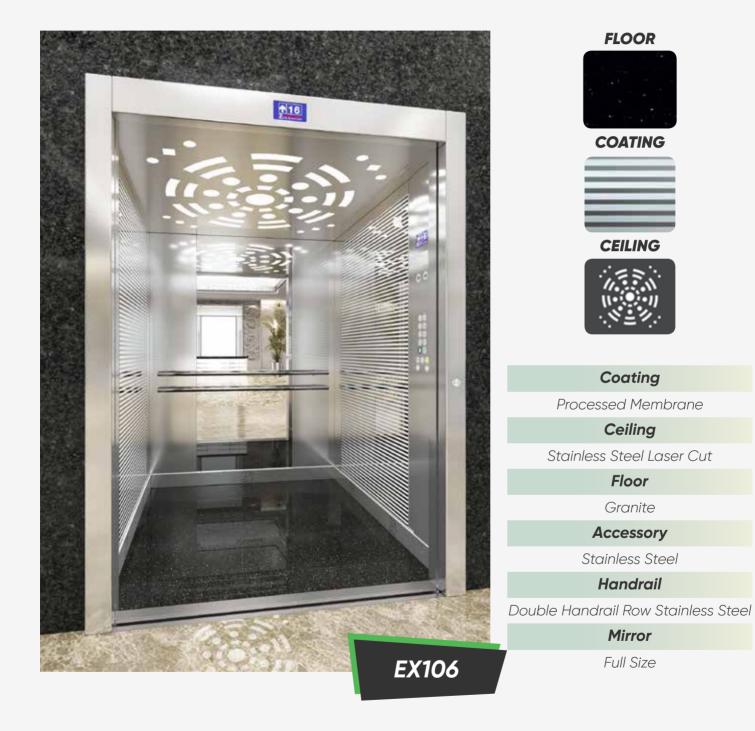

Stainless Steel

Handrail

Double Handrail Stainless Steel

Mirror

FLOOR COATING

Coating

Decorative Embossing

Ceiling

Stainless Steel Laser Cut

Floor

Granite

Accessory

Stainless Steel

Handrail

Double Handrail Stainless Steel

Mirror