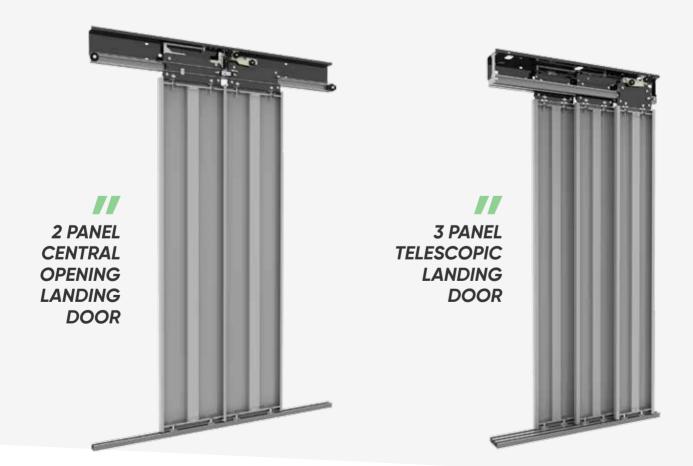

### **Ceiling Models**

GLASS PANEL FOLDING CAR SAFETY DOOR

3 PANEL TELESCOPIC LANDING DOOR

2 PANEL TELESCOPIC CAR OPERATOR

4 PANEL CENTRAL OPENING CAR OPERATOR

2 PANEL CENTRAL OPENING CAR OPERATOR

6 PANEL CENTRAL OPENING LANDING DOOR