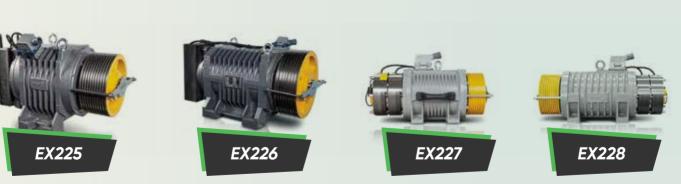

ng

Stainless Steel Laser Cut

Floor

Natural Granite

Accessory

Stainless Steel

Railing

Twisted Special Handrail







Coating
Panoramic Laminated Glass 8mm
Ceiling
Stainless Steel Laser Cut
Floor
Natural Granite

Accessory

Stainless Steel

Railing

Double Special Handrail Stainless Steel











Double Row Protection Fence Evacuation Lid and Stairs







#### **Floor Coating**



### **Ceiling Models**























GLASS PANEL FOLDING CAR SAFETY DOOR





3 PANEL TELESCOPIC LANDING DOOR













2 PANEL TELESCOPIC CAR OPERATOR

4 PANEL CENTRAL OPENING CAR OPERATOR

2 PANEL CENTRAL OPENING CAR OPERATOR



6 PANEL CENTRAL OPENING LANDING DOOR



FRAMELES GLASS DOOR



FRAMED GLASS DOOR

























































GEARBOX























ROPE













**ROPE ATTACHMENT** 

EX246

SAFETY GEAR

EX248

EX247

EX249



**LIGHT CURTAIN** 



**OVER LOAD**