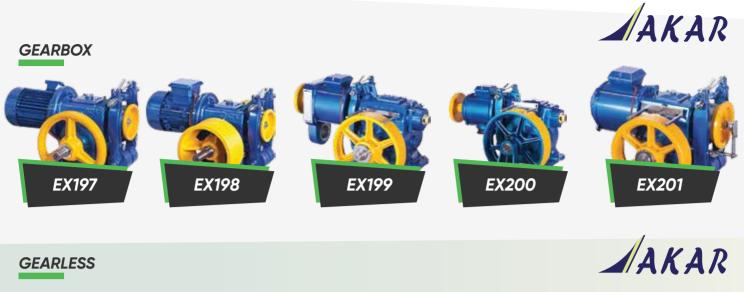

FRAMELES GLASS DOOR

FRAMED GLASS DOOR

GEARBOX

ROPE

**ROPE ATTACHMENT** 

EX246

SAFETY GEAR

EX248