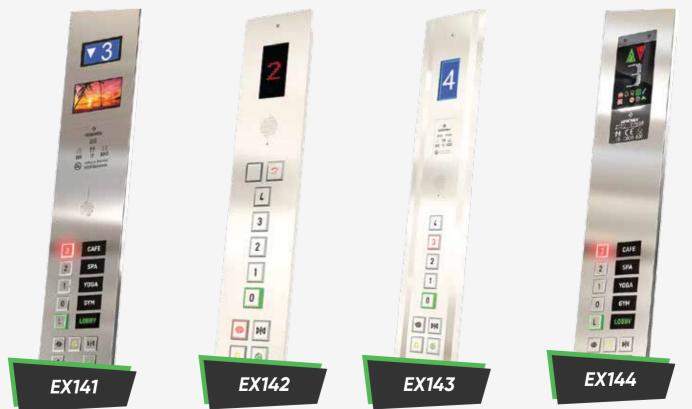

Coating
Panoramic Laminated Glass 8mm
Ceiling

Stainless Steel Laser Cut

Floor

Natural Granite

Accessory

Stainless Steel

Railing

Twisted Special Handrail







Coating
Panoramic Laminated Glass 8mm
Ceiling
Stainless Steel Laser Cut
Floor
Natural Granite

Accessory

Stainless Steel

Railing

Double Special Handrail Stainless Steel











Double Row Protection Fence Evacuation Lid and Stairs







#### **Floor Coating**



### **Ceiling Models**























GLASS PANEL FOLDING CAR SAFETY DOOR





3 PANEL TELESCOPIC LANDING DOOR













2 PANEL TELESCOPIC CAR OPERATOR

4 PANEL CENTRAL OPENING CAR OPERATOR

2 PANEL CENTRAL OPENING CAR OPERATOR



6 PANEL CENTRAL OPENING LANDING DOOR



FRAMELES GLASS DOOR



FRAMED GLASS DOOR

























































GEARBOX























ROPE













**ROPE ATTACHMENT** 

EX246

SAFETY GEAR

EX248

EX247

EX249



**LIGHT CURTAIN** 



**OVER LOAD**