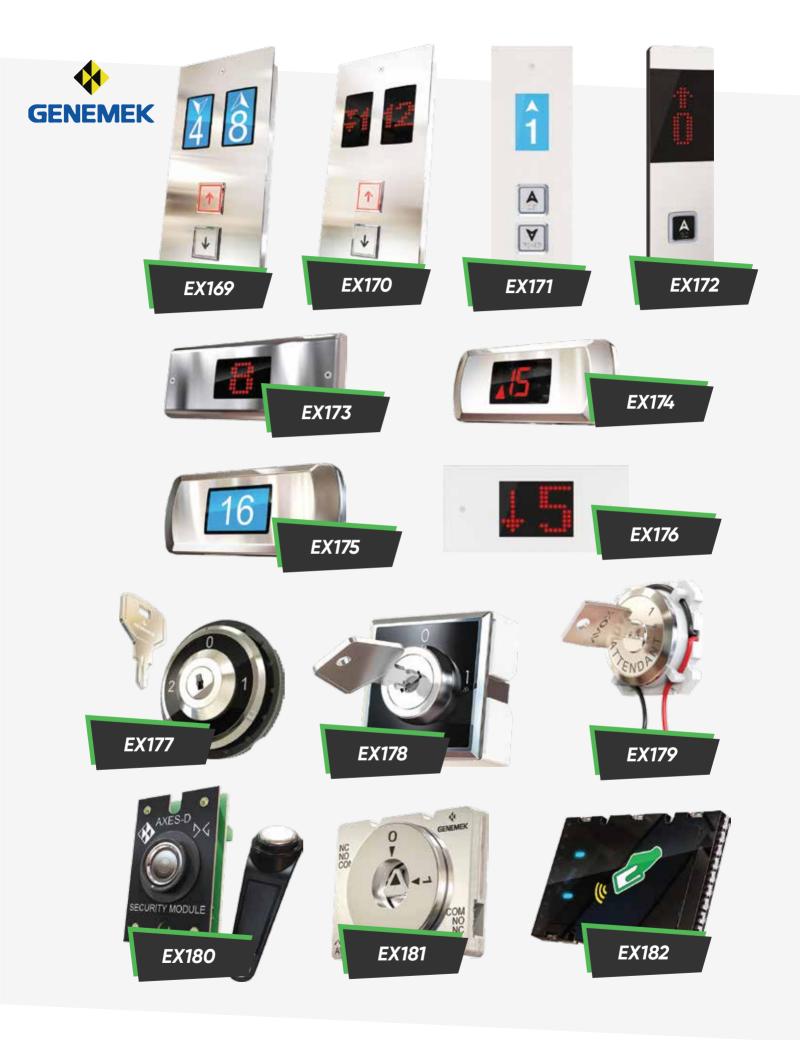

Panoramic Laminated Glass 8mm
Ceiling

Stainless Steel Laser Cut

Floor

Natural Granite

Accessory

Stainless Steel

Railing

Twisted Special Handrail







Coating
Panoramic Laminated Glass 8mm
Ceiling
Stainless Steel Laser Cut
Floor
Natural Granite

Accessory

Stainless Steel

Railing

Double Special Handrail Stainless Steel











Double Row Protection Fence Evacuation Lid and Stairs







#### **Floor Coating**



### **Ceiling Models**























GLASS PANEL FOLDING CAR SAFETY DOOR





3 PANEL TELESCOPIC LANDING DOOR













2 PANEL TELESCOPIC CAR OPERATOR

4 PANEL CENTRAL OPENING CAR OPERATOR

2 PANEL CENTRAL OPENING CAR OPERATOR



6 PANEL CENTRAL OPENING LANDING DOOR



FRAMELES GLASS DOOR



FRAMED GLASS DOOR

























































GEARBOX























ROPE













**ROPE ATTACHMENT** 

EX246

SAFETY GEAR

EX248

EX247

EX249



**LIGHT CURTAIN** 



**OVER LOAD**