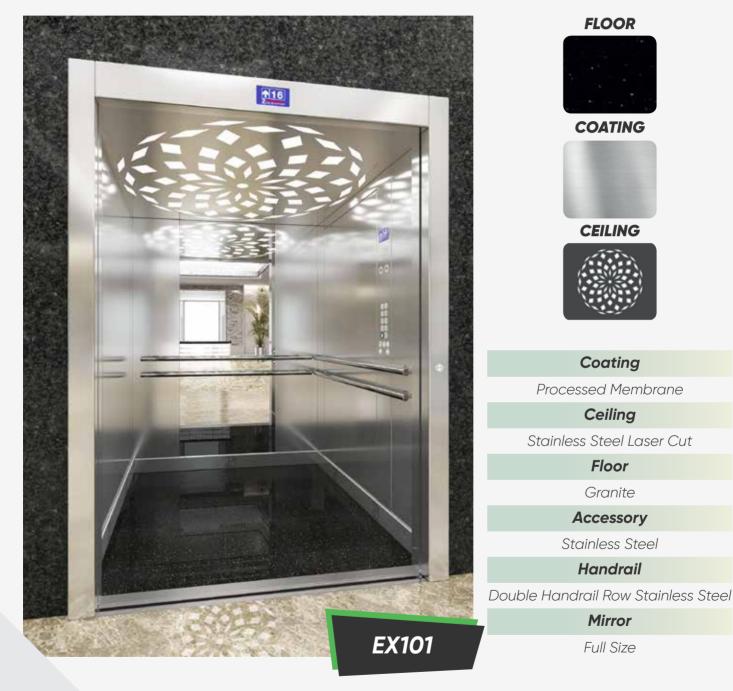

FLOOR

Coating

Decorative Embossing

Ceiling

Stainless Steel Laser Cut

Floor

Natural Granite

Accessory

Stainless Steel

Handrail

Double Handrail Stainless Steel

Mirror

FLOOR COATING

Coating

Decorative Embossing

Ceiling

Stainless Steel Laser Cut

Floor

Granite

Accessory

Stainless Steel

Handrail

Double Handrail Stainless Steel

Mirror