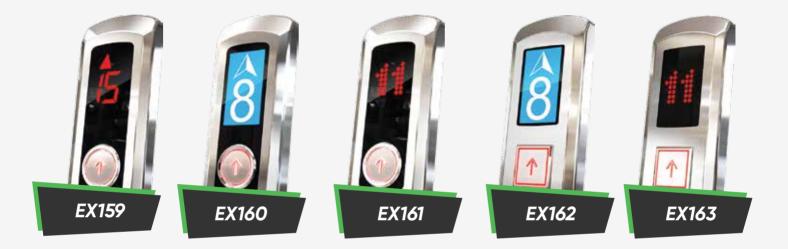

ating
Panoramic Laminated Glass 8mm
Ceiling

Stainless Steel Laser Cut

Floor

Natural Granite

Accessory

Stainless Steel

Railing

Twisted Special Handrail







Coating
Panoramic Laminated Glass 8mm
Ceiling
Stainless Steel Laser Cut
Floor
Natural Granite

Accessory

Stainless Steel

Railing

Double Special Handrail Stainless Steel











Double Row Protection Fence Evacuation Lid and Stairs







#### **Floor Coating**



### **Ceiling Models**























GLASS PANEL FOLDING CAR SAFETY DOOR





3 PANEL TELESCOPIC LANDING DOOR













2 PANEL TELESCOPIC CAR OPERATOR

4 PANEL CENTRAL OPENING CAR OPERATOR

2 PANEL CENTRAL OPENING CAR OPERATOR



6 PANEL CENTRAL OPENING LANDING DOOR



FRAMELES GLASS DOOR



FRAMED GLASS DOOR

























































GEARBOX























ROPE













**ROPE ATTACHMENT** 

EX246

SAFETY GEAR

EX248

EX247

EX249



**LIGHT CURTAIN** 



**OVER LOAD**