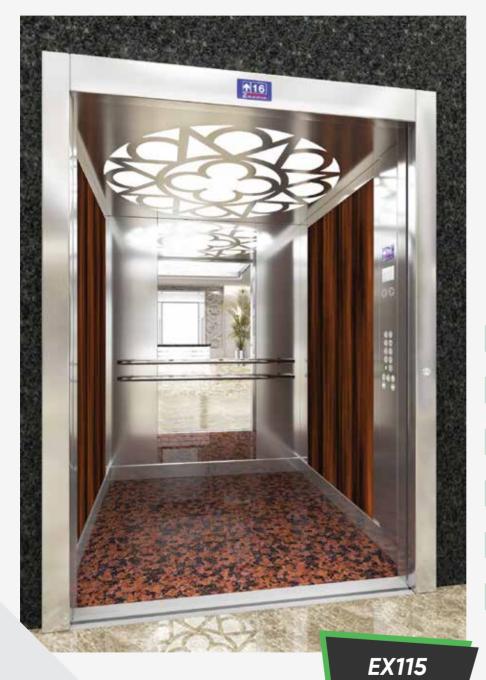

CEILING

Coating

PVC

Ceiling

Stainless Steel Laser Cut

Floor

Natural Granite

Accessory

Stainless Steel

Handrail

Double Handrail Row Stainless Steel

Mirror

FLOOR COATING COATING CEILING CEILING CEILING PVC Ceiling

Stainless Steel Laser Cut

Floor

Natural Granite