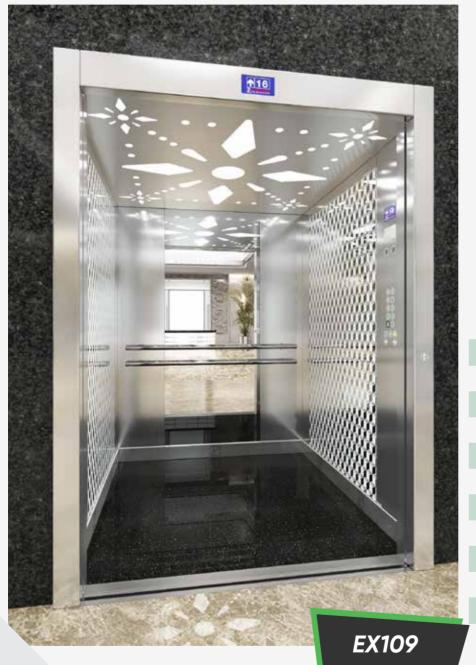

Coating

Decorative Stainless Steel

Ceiling

Stainless Steel Laser Cut

Floor

Natural Granite

Accessory

Stainless Steel

Handrail

Double Handrail Stainless Steel

Mirror

COATING CEILING Coating Decorative Stainless Steel Ceiling Stainless Steel Laser Cut Floor Granite Accessory Stainless Steel Handrail Double Handrail Stainless Mirror Full Size