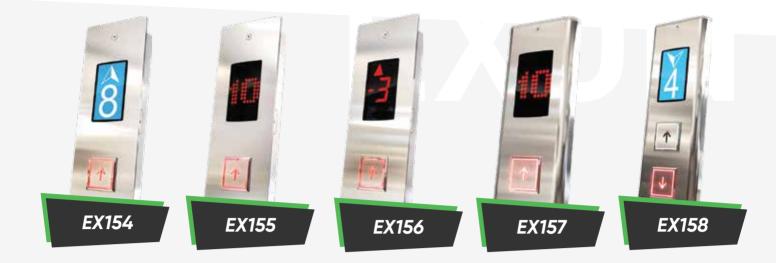

Coating
Panoramic Laminated Glass 8mm
Ceiling

Stainless Steel Laser Cut

Floor

Natural Granite

Accessory

Stainless Steel

Railing

Twisted Special Handrail







Coating
Panoramic Laminated Glass 8mm
Ceiling
Stainless Steel Laser Cut
Floor
Natural Granite

Accessory

Stainless Steel

Railing

Double Special Handrail Stainless Steel











Double Row Protection Fence Evacuation Lid and Stairs







#### **Floor Coating**



### **Ceiling Models**























GLASS PANEL FOLDING CAR SAFETY DOOR





3 PANEL TELESCOPIC LANDING DOOR













2 PANEL TELESCOPIC CAR OPERATOR

4 PANEL CENTRAL OPENING CAR OPERATOR

2 PANEL CENTRAL OPENING CAR OPERATOR



6 PANEL CENTRAL OPENING LANDING DOOR



FRAMELES GLASS DOOR



FRAMED GLASS DOOR

























































GEARBOX























ROPE













**ROPE ATTACHMENT** 

EX246

SAFETY GEAR

EX248

EX247

EX249



**LIGHT CURTAIN** 



**OVER LOAD**