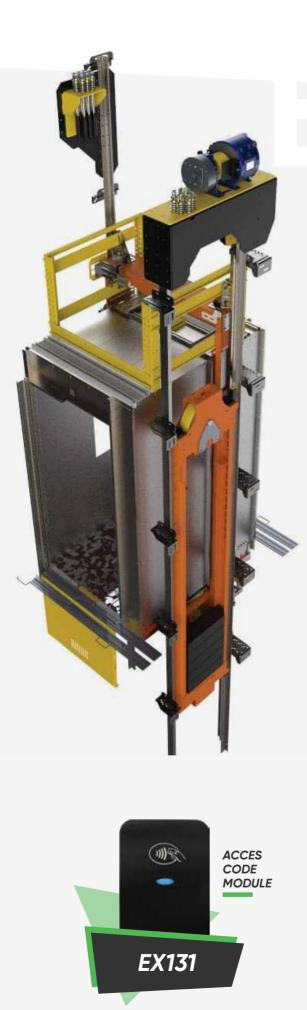

Steel

Mirror















Coating
Panoramic Laminated Glass 8mm
Ceiling

Stainless Steel Laser Cut

Floor

Natural Granite

Accessory

Stainless Steel

Railing

Twisted Special Handrail







Coating
Panoramic Laminated Glass 8mm
Ceiling
Stainless Steel Laser Cut
Floor
Natural Granite

Accessory

Stainless Steel

Railing

Double Special Handrail Stainless Steel











Double Row Protection Fence Evacuation Lid and Stairs







#### **Floor Coating**



### **Ceiling Models**























GLASS PANEL FOLDING CAR SAFETY DOOR





3 PANEL TELESCOPIC LANDING DOOR













2 PANEL TELESCOPIC CAR OPERATOR

4 PANEL CENTRAL OPENING CAR OPERATOR

2 PANEL CENTRAL OPENING CAR OPERATOR



6 PANEL CENTRAL OPENING LANDING DOOR



FRAMELES GLASS DOOR



FRAMED GLASS DOOR

























































GEARBOX























ROPE













**ROPE ATTACHMENT** 

EX246

SAFETY GEAR

EX248

EX247

EX249



**LIGHT CURTAIN** 



**OVER LOAD**