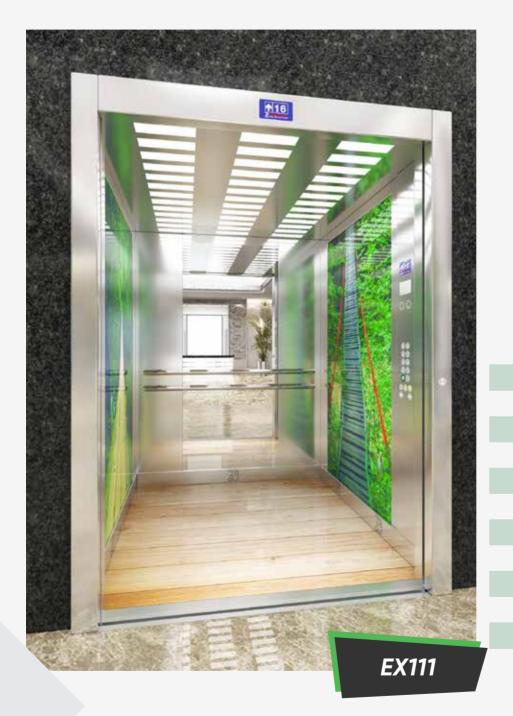

FLOOR



Coating
Decorative Gold Stainless
Ceiling
Gold Stainless Steel Laser Cut
Floor
Natural Granite
Accessory

Gold Stainless Steel

Handrail

Double Handrail Stainless Steel

Mirror



FLOOR FLOOR COATING COATING CEILING

Coating

Decorative Stainless Steel

Ceiling

Stainless Steel Laser Cut

Floor

Natural Granite

Accessory

Stainless Steel

Handrail

Double Handrail Stainless Steel

Mirror







COATING CEILING Coating Decorative Stainless Steel Ceiling Stainless Steel Laser Cut Floor Granite Accessory Stainless Steel Handrail Double Handrail Stainless Mirror Full Size

**FLOOR** 









Coating

Decorative Gold Stainless

Ceiling

Mirror Gold Stainless Steel

Floor

Granite

Accessory

Mirror Gold Stainless

Handrail

Single Handrail Gold Stainless Steel

Mirror







FLOOR COATING COATING CEILING CEILING

Stainless Steel

Handrail

Double Handrail Stainless

Mirror

Full Size



COATING

**FLOOR** 



Coating

Glass Coating

Ceiling

Gold Stainless Laser Cut

Floor

Glass Coating

Accessory

Stainless Steel

Handrail

Single Handrail Gold Stainless

Mirror







FLOOR



CEILING



**Coating** Glass Coating

Ceiling

Stainless Steel Laser Cut

Floor

Glass Coating

Accessory

Stainless Steel

Handrail

Double Handrail Stainless Steel

Mirror







CEILING



Coating

Glass Coating

Ceiling

Stainless Steel Laser Cut

Floor

Glass Coating

Accessory

Stainless Steel

Handrail

Double Handrail Stainless

Mirror













**FLOOR** 

CEILING



Coating

PVC

Ceiling

Stainless Steel Laser Cut

Floor

Natural Granite

Accessory

Stainless Steel

Han