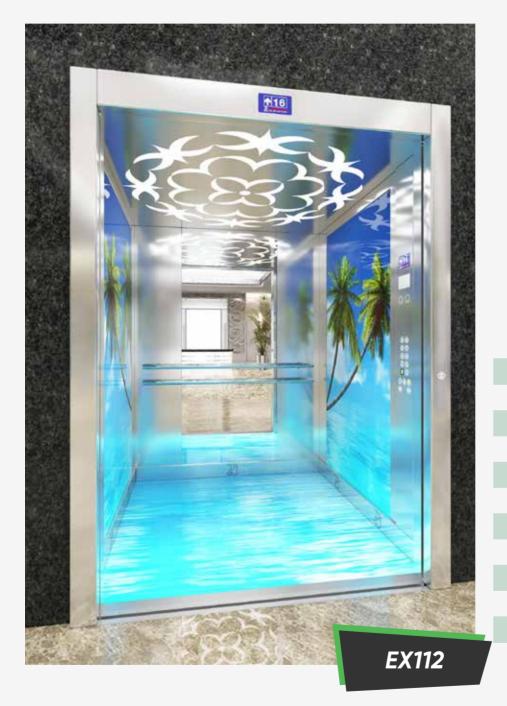

ccessory

Gold Stainless Steel

Handrail

Double Handrail Stainless Steel

Mirror



FLOOR FLOOR COATING COATING CEILING

Coating

Decorative Stainless Steel

Ceiling

Stainless Steel Laser Cut

Floor

Natural Granite

Accessory

Stainless Steel

Handrail

Double Handrail Stainless Steel

Mirror







COATING CEILING Coating Decorative Stainless Steel Ceiling Stainless Steel Laser Cut Floor Granite Accessory Stainless Steel Handrail Double Handrail Stainless Mirror Full Size

**FLOOR** 









Coating

Decorative Gold Stainless

Ceiling

Mirror Gold Stainless Steel

Floor

Granite

Accessory

Mirror Gold Stainless

Handrail

Single Handrail Gold Stainless Steel

Mirror







FLOOR COATING COATING CEILING CEILING

Stainless Steel

Handrail

Double Handrail Stainless

Mirror

Full Size



COATING

**FLOOR** 



Coating

Glass Coating

Ceiling

Gold Stainless Laser Cut

Floor

Glass Coating

Accessory

Stainless Steel

Handrail

Single Handrail Gold Stainless

Mirror







FLOOR



CEILING



**Coating** Glass Coating

Ceiling

Stainless Steel Laser Cut

Floor

Glass Coating

Accessory

Stainless Steel

Handrail

Double Handrail Stainless Steel

Mirror







CEILING



Coating

Glass Coating

Ceiling

Stainless Steel Laser Cut

Floor

Glass Coating

Accessory

Stainless Steel

Handrail

Double Handrail Stainless

Mirror













**FLOOR** 

CEILING



Coating

PVC

Ceiling

Stainless Steel Laser Cut

Floor

Natural Granite

Accessory

Stainless Steel

Handrail

Double Handrail Row Stainless Steel

Mirror







FLOOR COATING COATING CEILING CEILING CEILING PVC Ceilin