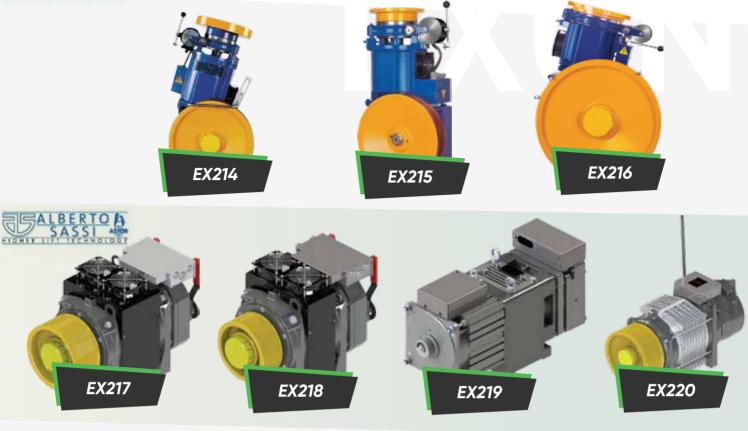

Ceiling

Stainless Steel Laser Cut

Floor

Natural Granite

Accessory

Stainless Steel

Railing

Twisted Special Handrail







Coating
Panoramic Laminated Glass 8mm
Ceiling
Stainless Steel Laser Cut
Floor
Natural Granite

Accessory

Stainless Steel

Railing

Double Special Handrail Stainless Steel











Double Row Protection Fence Evacuation Lid and Stairs







#### **Floor Coating**



### **Ceiling Models**























GLASS PANEL FOLDING CAR SAFETY DOOR





3 PANEL TELESCOPIC LANDING DOOR













2 PANEL TELESCOPIC CAR OPERATOR

4 PANEL CENTRAL OPENING CAR OPERATOR

2 PANEL CENTRAL OPENING CAR OPERATOR



6 PANEL CENTRAL OPENING LANDING DOOR



FRAMELES GLASS DOOR



FRAMED GLASS DOOR

























































GEARBOX























ROPE













**ROPE ATTACHMENT** 

EX246

SAFETY GEAR

EX248

EX247

EX249



**LIGHT CURTAIN** 



**OVER LOAD**