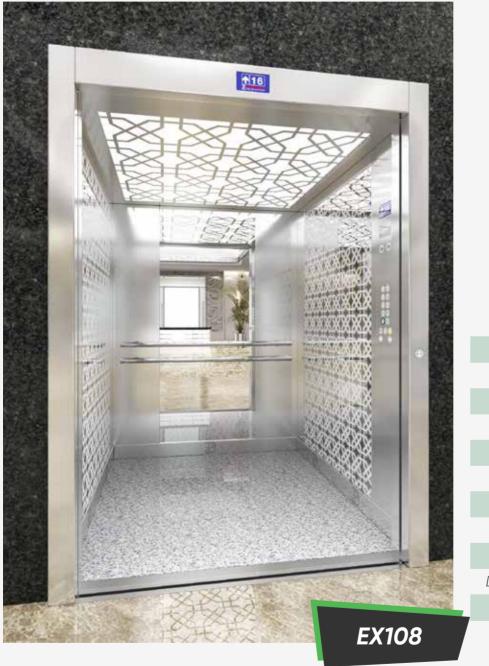

FLOOR

Coating

Decorative Embossing

Ceiling

Stainless Steel Laser Cut

Floor

Natural Granite

Accessory

Stainless Steel

Handrail

Double Handrail Stainless Steel

Mirror

FLOOR COATING

Coating

Decorative Embossing

Ceiling

Stainless Steel Laser Cut

Floor

Granite

Accessory

Stainless Steel

Handrail

Double Handrail Stainless Steel

Mirror