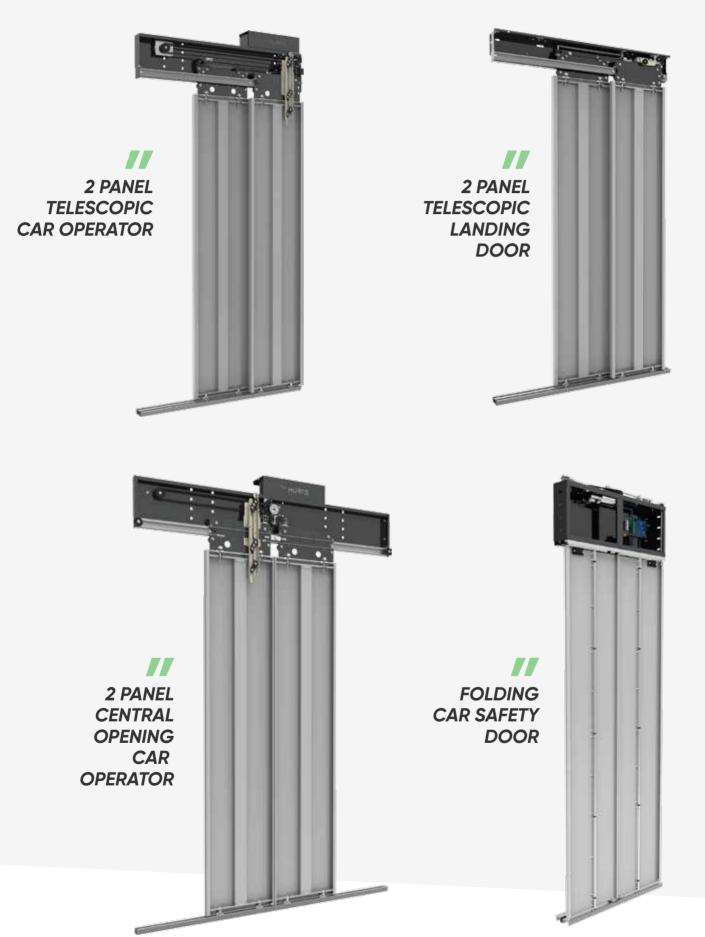

### **Ceiling Models**

GLASS PANEL FOLDING CAR SAFETY DOOR

3 PANEL TELESCOPIC LANDING DOOR

2 PANEL TELESCOPIC CAR OPERATOR

4 PANEL CENTRAL OPENING CAR OPERATOR

2 PANEL CENTRAL OPENING CAR OPERATOR

6 PANEL CENTRAL OPENING LANDING DOOR