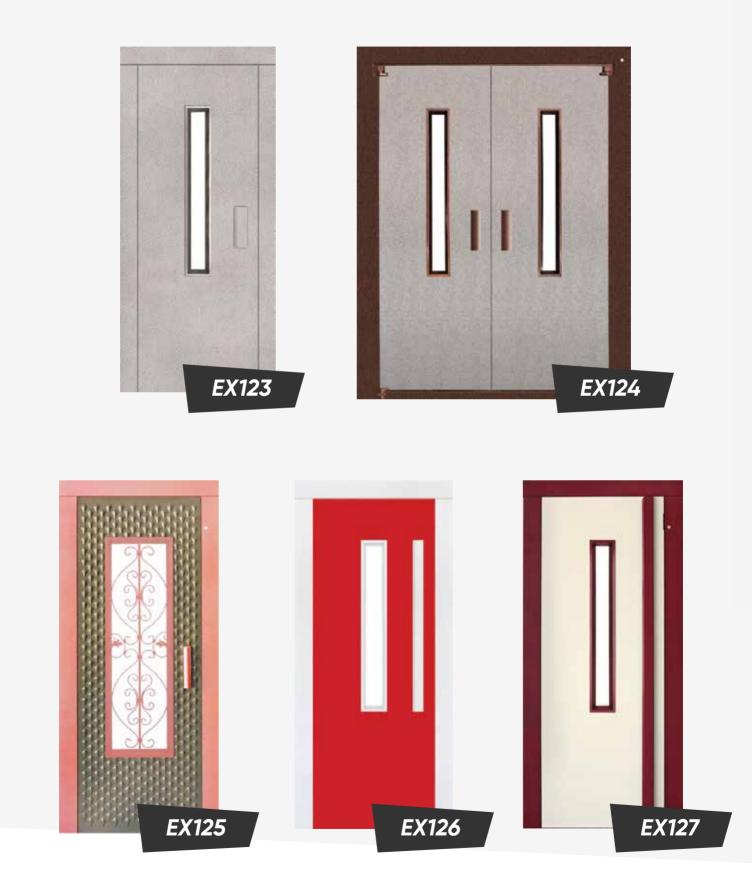

less Steel

Mirror















Coating
Panoramic Laminated Glass 8mm
Ceiling

Stainless Steel Laser Cut

Floor

Natural Granite

Accessory

Stainless Steel

Railing

Twisted Special Handrail







Coating
Panoramic Laminated Glass 8mm
Ceiling
Stainless Steel Laser Cut
Floor
Natural Granite

Accessory

Stainless Steel

Railing

Double Special Handrail Stainless Steel











Double Row Protection Fence Evacuation Lid and Stairs







#### **Floor Coating**



### **Ceiling Models**























GLASS PANEL FOLDING CAR SAFETY DOOR





3 PANEL TELESCOPIC LANDING DOOR













2 PANEL TELESCOPIC CAR OPERATOR

4 PANEL CENTRAL OPENING CAR OPERATOR

2 PANEL CENTRAL OPENING CAR OPERATOR



6 PANEL CENTRAL OPENING LANDING DOOR



FRAMELES GLASS DOOR



FRAMED GLASS DOOR

























































GEARBOX























ROPE













**ROPE ATTACHMENT** 

EX246

SAFETY GEAR

EX248

EX247

EX249



**LIGHT CURTAIN** 



**OVER LOAD**