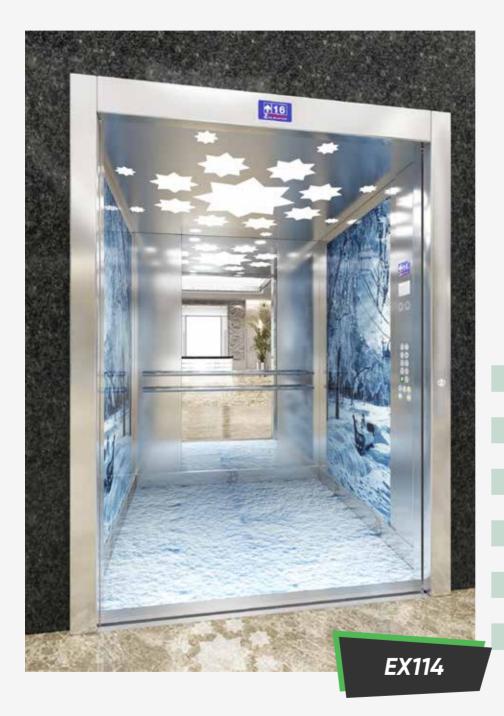

CEILING

**Coating** Glass Coating

Ceiling

Stainless Steel Laser Cut

Floor

Glass Coating

Accessory

Stainless Steel

Handrail

Double Handrail Stainless Steel

Mirror

CEILING

Coating

Glass Coating

Ceiling

Stainless Steel Laser Cut