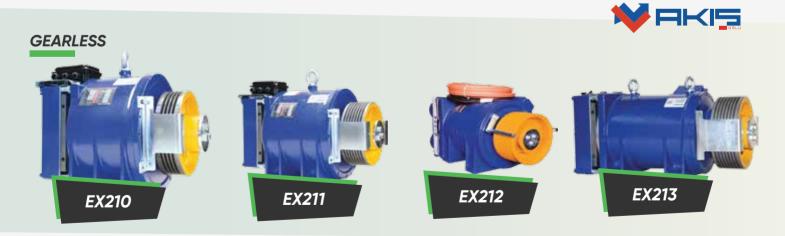

FRAMELES GLASS DOOR

FRAMED GLASS DOOR

GEARBOX

ROPE

**ROPE ATTACHMENT** 

EX246

SAFETY GEAR

EX248