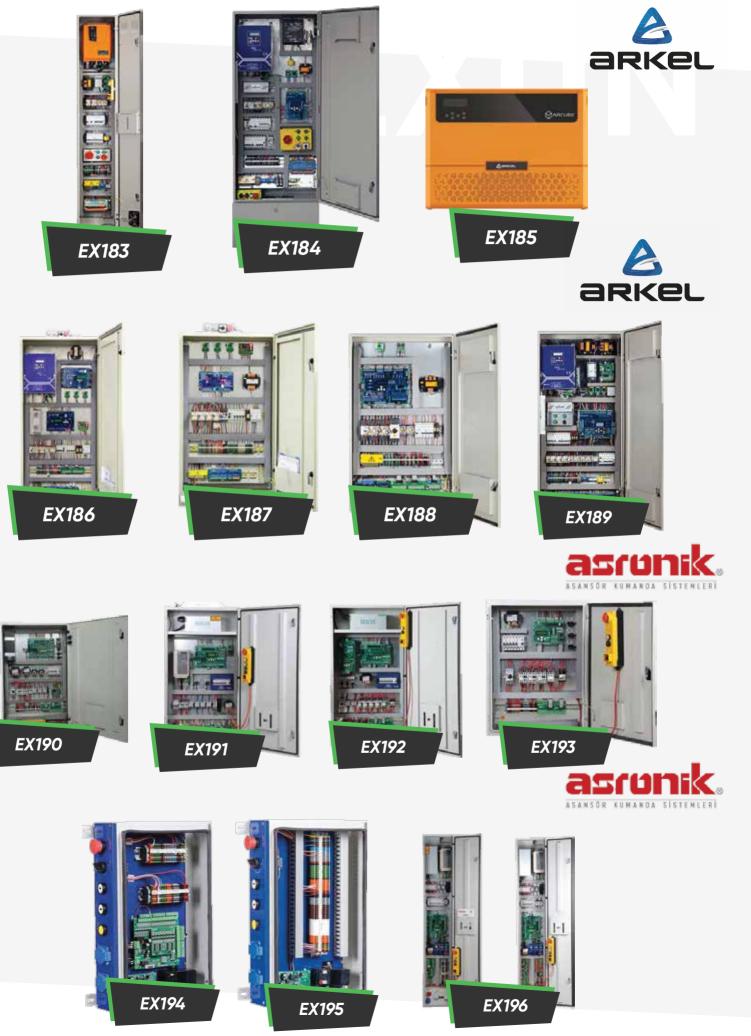

ramic Laminated Glass 8mm
Ceiling

Stainless Steel Laser Cut

Floor

Natural Granite

Accessory

Stainless Steel

Railing

Twisted Special Handrail







Coating
Panoramic Laminated Glass 8mm
Ceiling
Stainless Steel Laser Cut
Floor
Natural Granite

Accessory

Stainless Steel

Railing

Double Special Handrail Stainless Steel











Double Row Protection Fence Evacuation Lid and Stairs







#### **Floor Coating**



### **Ceiling Models**























GLASS PANEL FOLDING CAR SAFETY DOOR





3 PANEL TELESCOPIC LANDING DOOR













2 PANEL TELESCOPIC CAR OPERATOR

4 PANEL CENTRAL OPENING CAR OPERATOR

2 PANEL CENTRAL OPENING CAR OPERATOR



6 PANEL CENTRAL OPENING LANDING DOOR



FRAMELES GLASS DOOR



FRAMED GLASS DOOR

























































GEARBOX























ROPE













**ROPE ATTACHMENT** 

EX246

SAFETY GEAR

EX248

EX247

EX249



**LIGHT CURTAIN** 



**OVER LOAD**