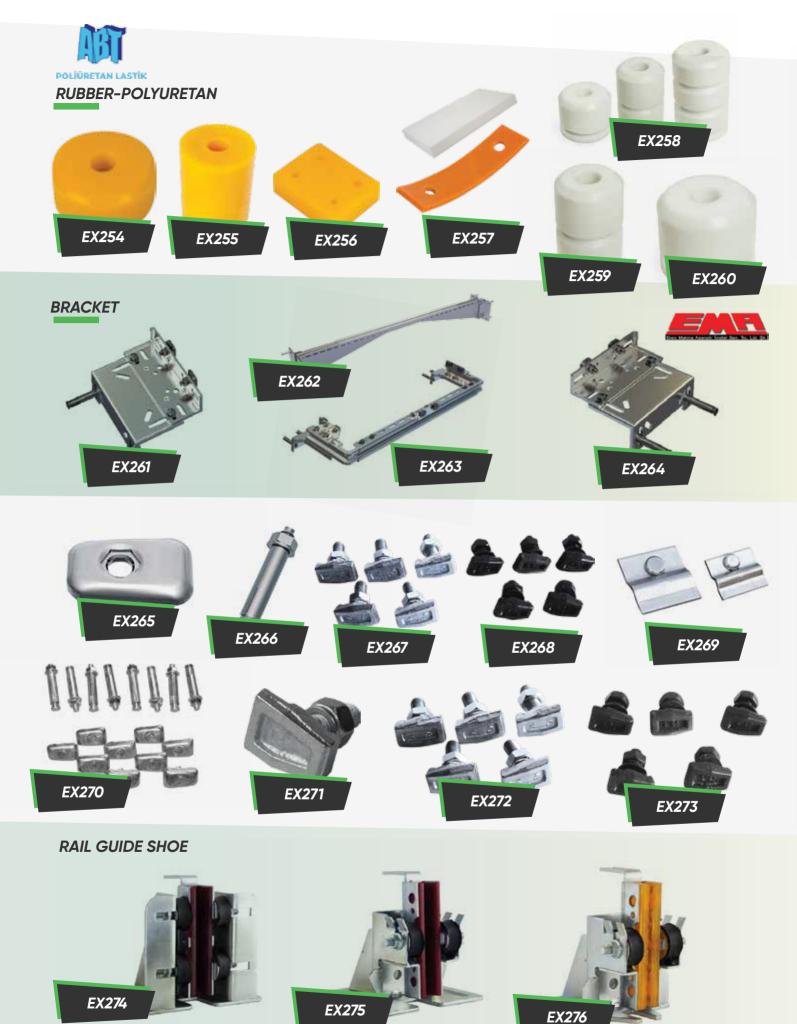

ting
Panoramic Laminated Glass 8mm
Ceiling
Stainless Steel Laser Cut
Floor
Natural Granite

Accessory

Stainless Steel

Railing

Double Special Handrail Stainless Steel











Double Row Protection Fence Evacuation Lid and Stairs







#### **Floor Coating**



### **Ceiling Models**























GLASS PANEL FOLDING CAR SAFETY DOOR





3 PANEL TELESCOPIC LANDING DOOR













2 PANEL TELESCOPIC CAR OPERATOR

4 PANEL CENTRAL OPENING CAR OPERATOR

2 PANEL CENTRAL OPENING CAR OPERATOR



6 PANEL CENTRAL OPENING LANDING DOOR



FRAMELES GLASS DOOR



FRAMED GLASS DOOR

























































GEARBOX























ROPE













**ROPE ATTACHMENT** 

EX246

SAFETY GEAR

EX248

EX247

EX249



**LIGHT CURTAIN** 



**OVER LOAD**