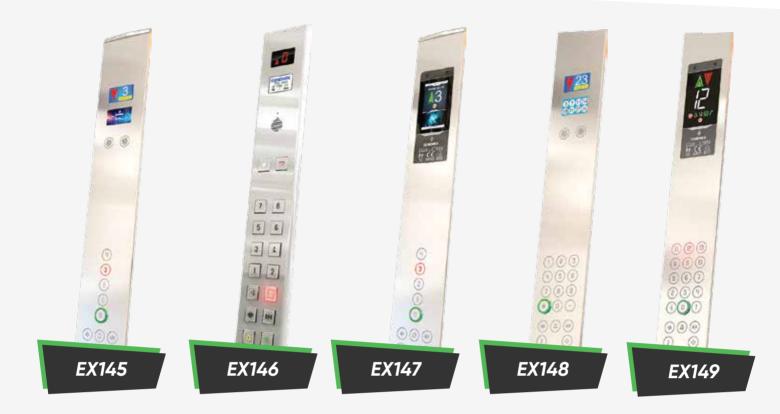

Coating
Panoramic Laminated Glass 8mm
Ceiling

Stainless Steel Laser Cut

Floor

Natural Granite

Accessory

Stainless Steel

Railing

Twisted Special Handrail







Coating
Panoramic Laminated Glass 8mm
Ceiling
Stainless Steel Laser Cut
Floor
Natural Granite

Accessory

Stainless Steel

Railing

Double Special Handrail Stainless Steel











Double Row Protection Fence Evacuation Lid and Stairs







#### **Floor Coating**



### **Ceiling Models**























GLASS PANEL FOLDING CAR SAFETY DOOR





3 PANEL TELESCOPIC LANDING DOOR













2 PANEL TELESCOPIC CAR OPERATOR

4 PANEL CENTRAL OPENING CAR OPERATOR

2 PANEL CENTRAL OPENING CAR OPERATOR



6 PANEL CENTRAL OPENING LANDING DOOR



FRAMELES GLASS DOOR



FRAMED GLASS DOOR

























































GEARBOX























ROPE













**ROPE ATTACHMENT** 

EX246

SAFETY GEAR

EX248

EX247

EX249



**LIGHT CURTAIN** 



**OVER LOAD**