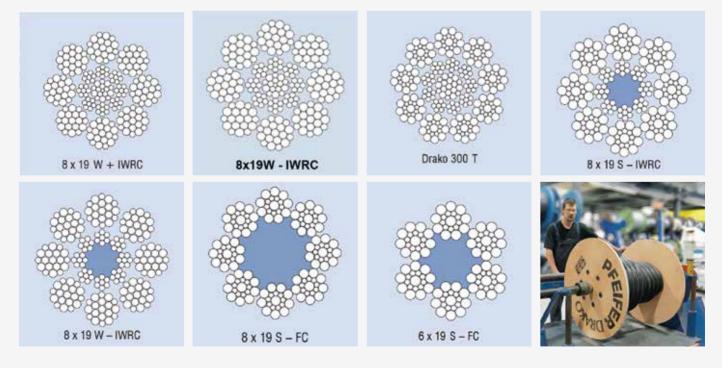

FRAMELES GLASS DOOR

FRAMED GLASS DOOR

GEARBOX

ROPE

**ROPE ATTACHMENT** 

EX246

SAFETY GEAR

EX248